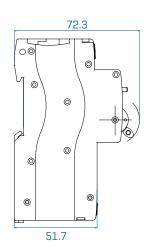

|
| Mounting:                         | 35mm Din Rail                                 |
| Length of Neutral Lead:           | 800mm                                         |
| Suitable Busbar:                  | BUS-3U<br>BUS-3P-6M                           |
| Dimensionally similar to:         | NHP Concept<br>Schneider<br>IPD<br>Eureka     |
|                                   |                                               |

Note: All brand names are registered trademarks of their respective owners and for reference only

The Lever orientation suits Voltex Uniline Range.

# Compliance

AS/NZS 61009.1

ESV Compliance: Exempt (RCBO over 110mm length)



### **Wiring Diagram**



Will operate and is suitable for 4 wire motor circuits without the load neutral

### **Dimensions: (mm)**