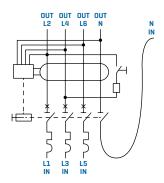

### **Wiring Diagram**

Will operate and is suitable for 4 wire motor circuits without the load neutral