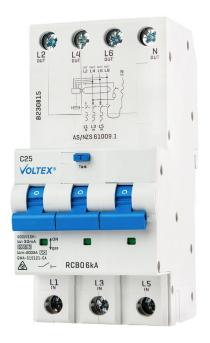

## **Three Module RCBO**

6kA 3 Pole C-Curve with Switched Neutral Lead

#### **Specifications:**

| Width:                            | 53mm (3 standard modules)                     |
|-----------------------------------|-----------------------------------------------|
| Rated current:                    | 6A, 10A, 16A, 20A, 25A,<br>32A, 40A, 50A, 63A |
| Rated Voltage (Un):               | 400/415VAC                                    |
| Rated frequency:                  | 50/60 Hz                                      |
| Number of poles:                  | 3P+N                                          |
| Poles Switched:                   | Active & Neutral                              |
| Curve type:                       | C-Type                                        |
| Type:                             | А Туре                                        |
| Breaking capacity:                | 6000A                                         |
| Rated residual operating current: | 30mA                                          |
| Dielectric strength:              | 2500V                                         |
| Cable termination:                | 25mm²                                         |
| Terminal Tightening<br>Torque:    | 2.5Nm                                         |
| IP Degree:                        | IP20                                          |
| Mounting:                         | 35mm Din Rail                                 |
| Length of Neutral Lead:           | 800mm                                         |
| Suitable Busbar:                  | BUS-3U<br>BUS-3P-6M                           |
| Dimensionally similar to:         | NHP Concept<br>Schneider<br>IPD<br>Eureka     |
|                                   |                                               |