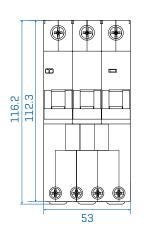

### **Dimensions: (mm)**

#### **Specifications:**

| Width:                            | 53mm (3 standard modules)                     |
|-----------------------------------|-----------------------------------------------|
| Rated current:                    | 6A, 10A, 16A, 20A, 25A,<br>32A, 40A, 50A, 63A |
| Rated Voltage (Un):               | 400/415VAC                                    |
| Rated frequency:                  | 50/60 Hz                                      |
| Number of poles:                  | 3P+N                                          |
| Poles Switched:                   | Active & Neutral                              |
| Curve type:                       | C-Type                                        |
| Type:                             | А Туре                                        |
| Breaking capacity:                | 6000A                                         |
| Rated residual operating current: | 30mA                                          |
| Dielectric strength:              | 2500V                                         |
| Cable termination:                | 25mm²                                         |
| Terminal Tightening<br>Torque:    | 2.5Nm                                         |
| IP Degree:                        | IP20                                          |
| Mounting:                         | 35mm Din Rail                                 |
| Length of Neutral Lead:           | 800mm                                         |
| Suitable Busbar:                  | BUS-3U<br>BUS-3P-6M                           |
| Dimensionally similar to:         | NHP Concept<br>Schneider<br>IPD<br>Eureka     |
|                                   |                                               |